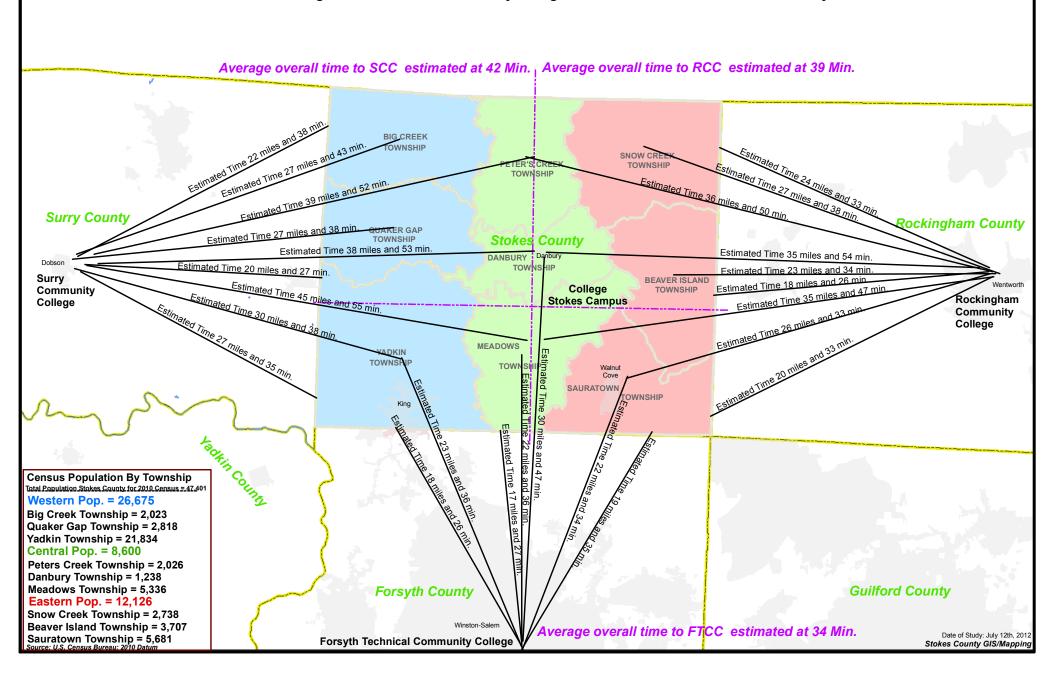

## Estimated Miles and Distance to Surry Community College, Forsyth Technical Community College, and Rockingham Community College From Stokes County, NC

Mileage and times are estimated by Google Mapping services; using the center point of each township at a road address point.

Many Roads in Stokes County can be limited in speeds of 45 MPH or less, due to excessive curves and terrian; this can increase the time traveled.

Quaker Gap, Northern Yadkin and Danbury Township have the most extreme terrian in Stokes County.

Average overall time to a Community College estimated at 38 Min. From Stokes County